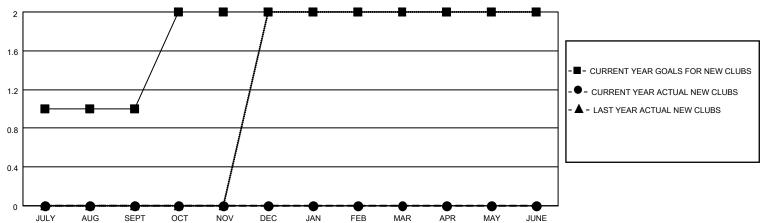

## MONTHLY MEMBERSHIP PROGRESS REPORT

LOCATION FLORIDA District 35 O Results as of: 1/31/2022

| Clubs RESULTS FOR 2021-2022 |   |   |   | Members RESULTS FOR 2021-2022 |    |    |    |
|-----------------------------|---|---|---|-------------------------------|----|----|----|
|                             |   |   |   |                               |    |    |    |
| JULY/AUG/SEPT               | 1 | 0 | 0 | JULY/AUG/SEPT                 | 15 | 50 | 63 |
| OCT/NOV/DEC                 | 1 | 0 | 3 | OCT/NOV/DEC                   | 10 | 80 | 85 |
| JAN/FEB/MAR                 | 0 | 0 | 0 | JAN/FEB/MAR                   | 20 | 16 | 12 |
| APR/MAY/JUNE                | 0 | 0 | 0 | APR/MAY/JUNE                  | 15 | 0  | 0  |